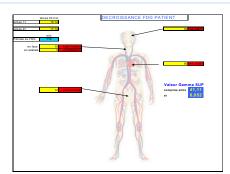

#### Associated softwares

The FDG software enables to calculate the exponential decrease of the FDG activity

During the metastasis detection at the time of surgery -that last in average 1h30- it is imperative to know how to deconvoluate the FDG decrease

(half life = 110 min)