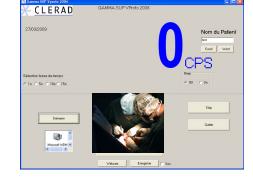

## The Gamma Sup software enables tracability of counts during surgery

The goal of this software is to film the procedure and save on your computer all the counting data. This enables to keep a computer tracability of the surgery.