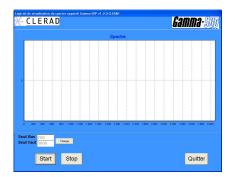

#### The spectrum display software

This software enables to visualize the spectrum and check the photoelectric peak position associated to a probe for any source in a few seconds. This enables to check if the probe is well calibrated.